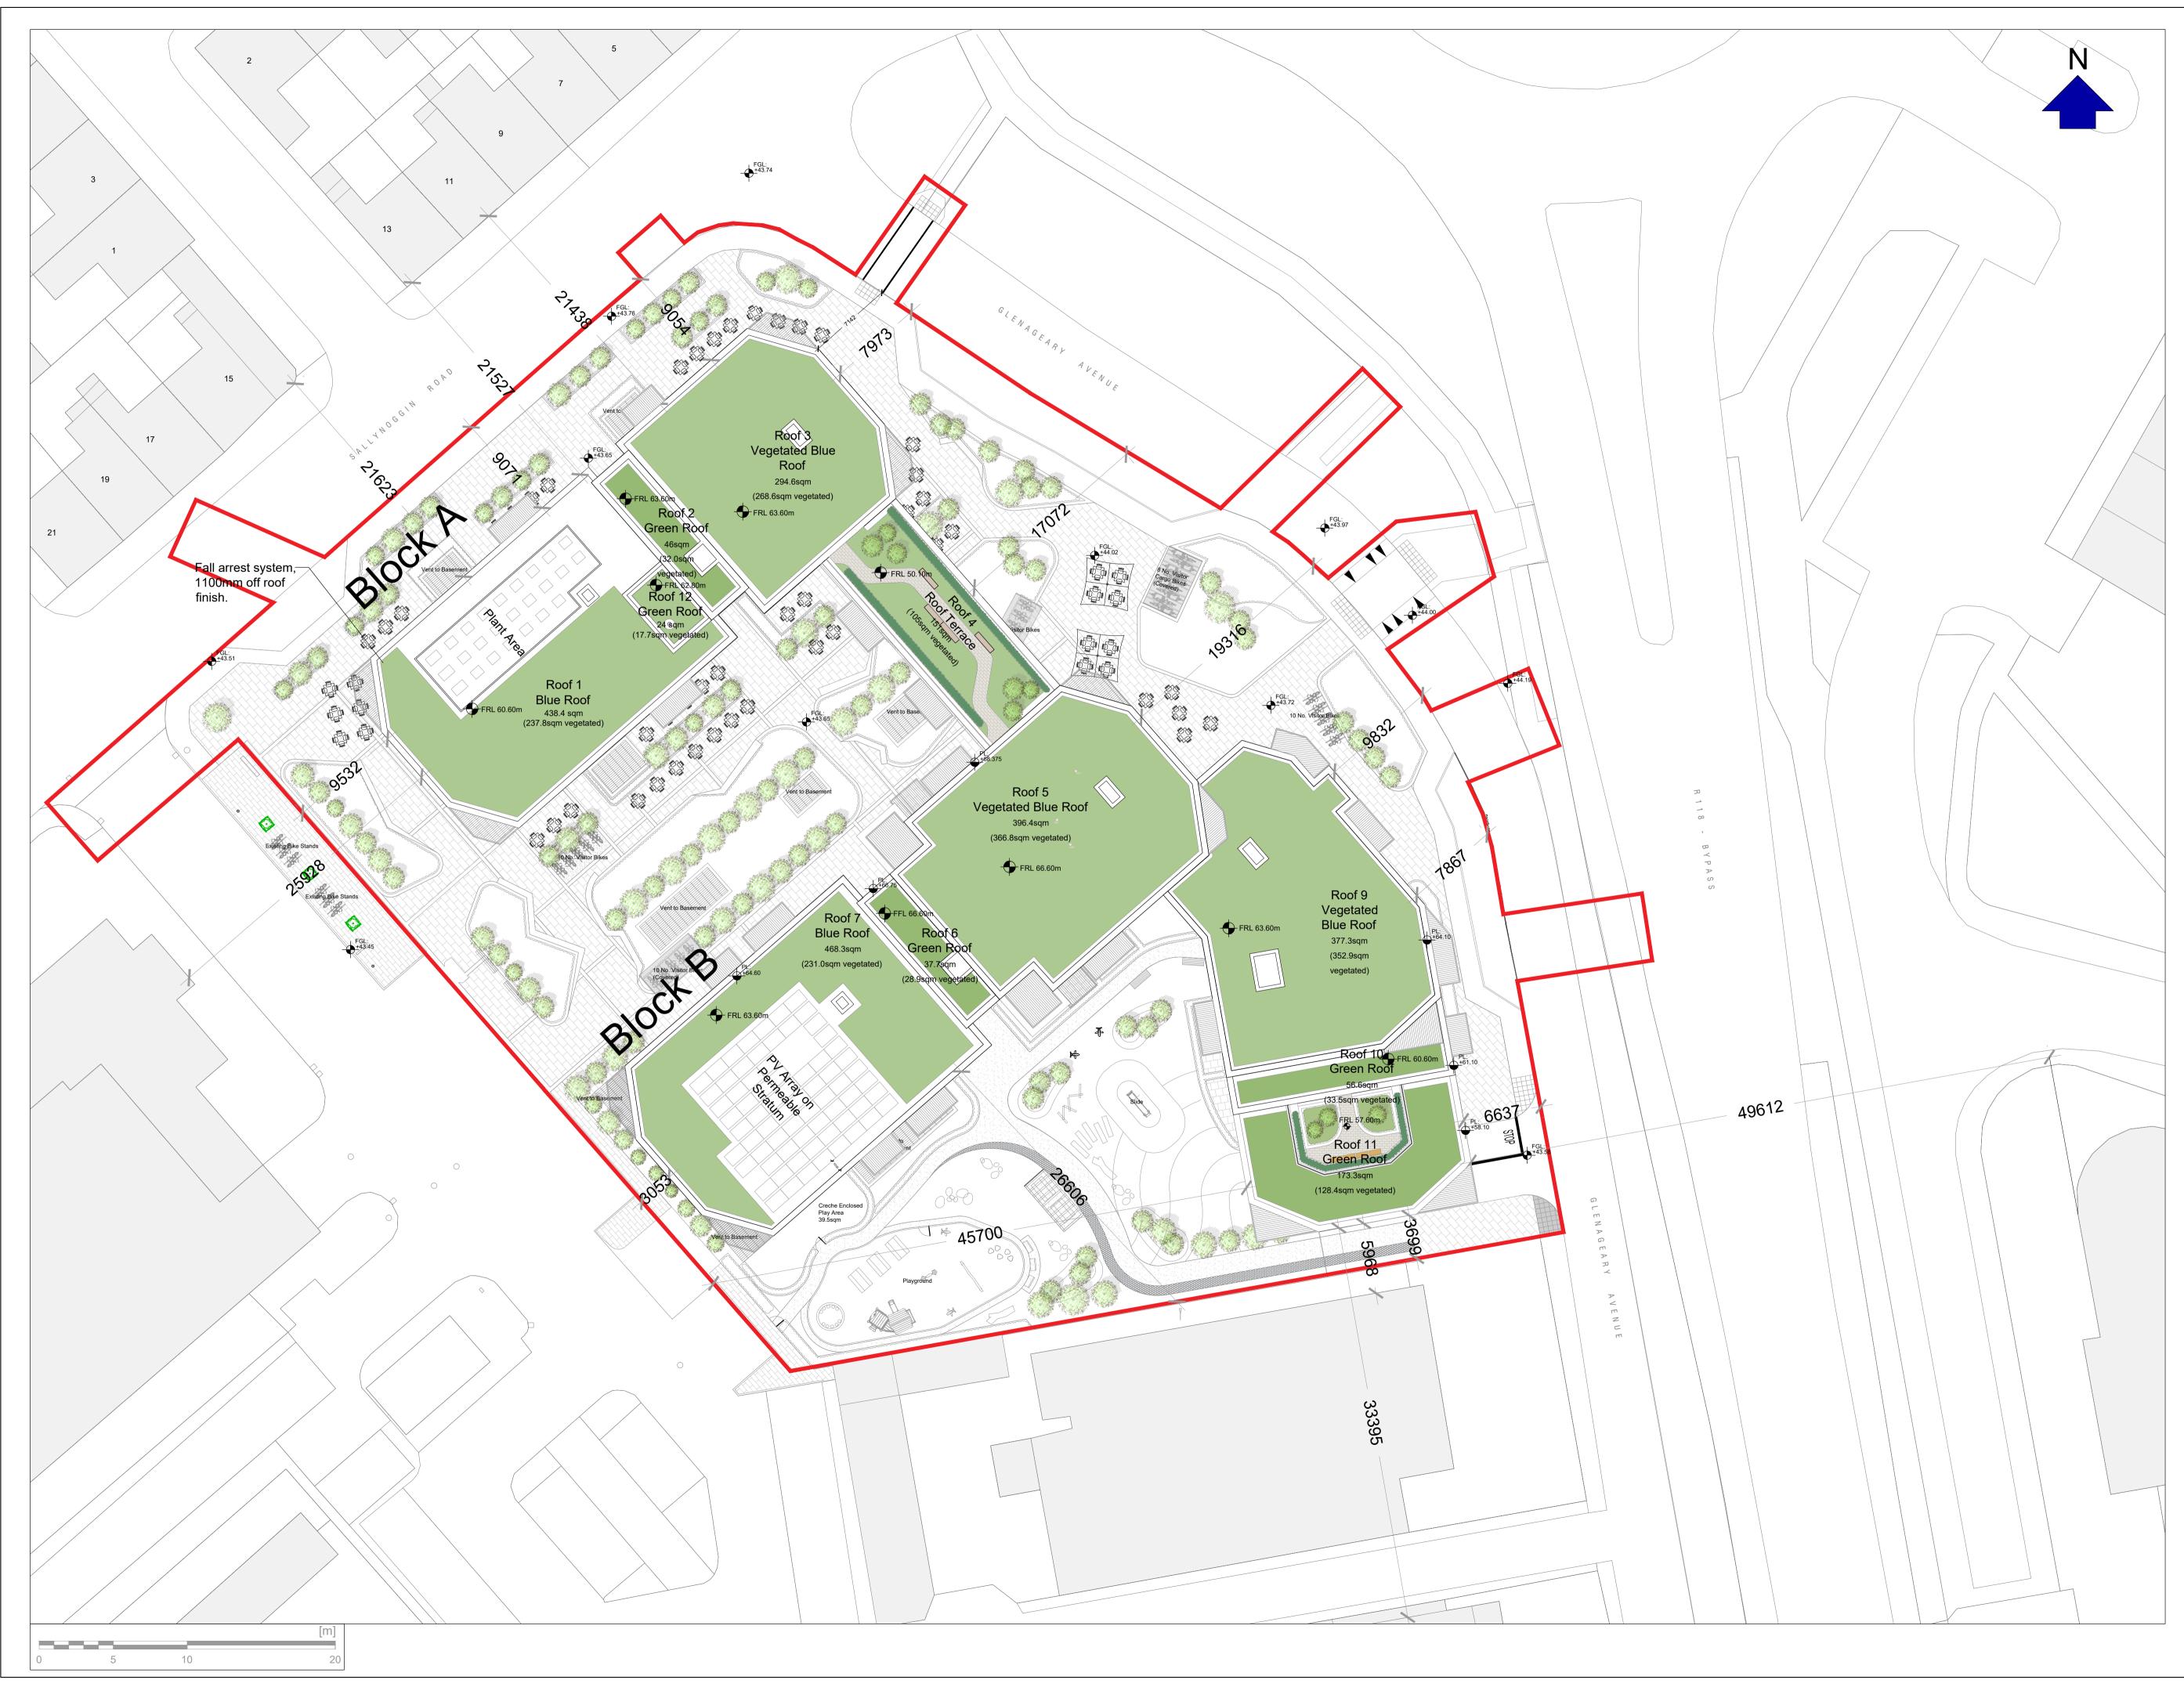

## PROJECT

\_\_\_\_\_

DEVELOPMENT AT GLENAGEARY AVENUE SALLYNOGGIN, CO. DUBLIN DRAWING

Site Layout Plan

| SCALE                       | JOB NO.        |  |
|-----------------------------|----------------|--|
| SCALE 1:250 @A1             | 2225           |  |
| DRAWN BY                    | MT             |  |
| DATE                        | SEPTEMBER 2023 |  |
| DRAWING NUMBER              | REVISION       |  |
| GAV-JFA-SP-XX-DR-A-PA1000 - |                |  |
| DRAWING LOCATION            |                |  |