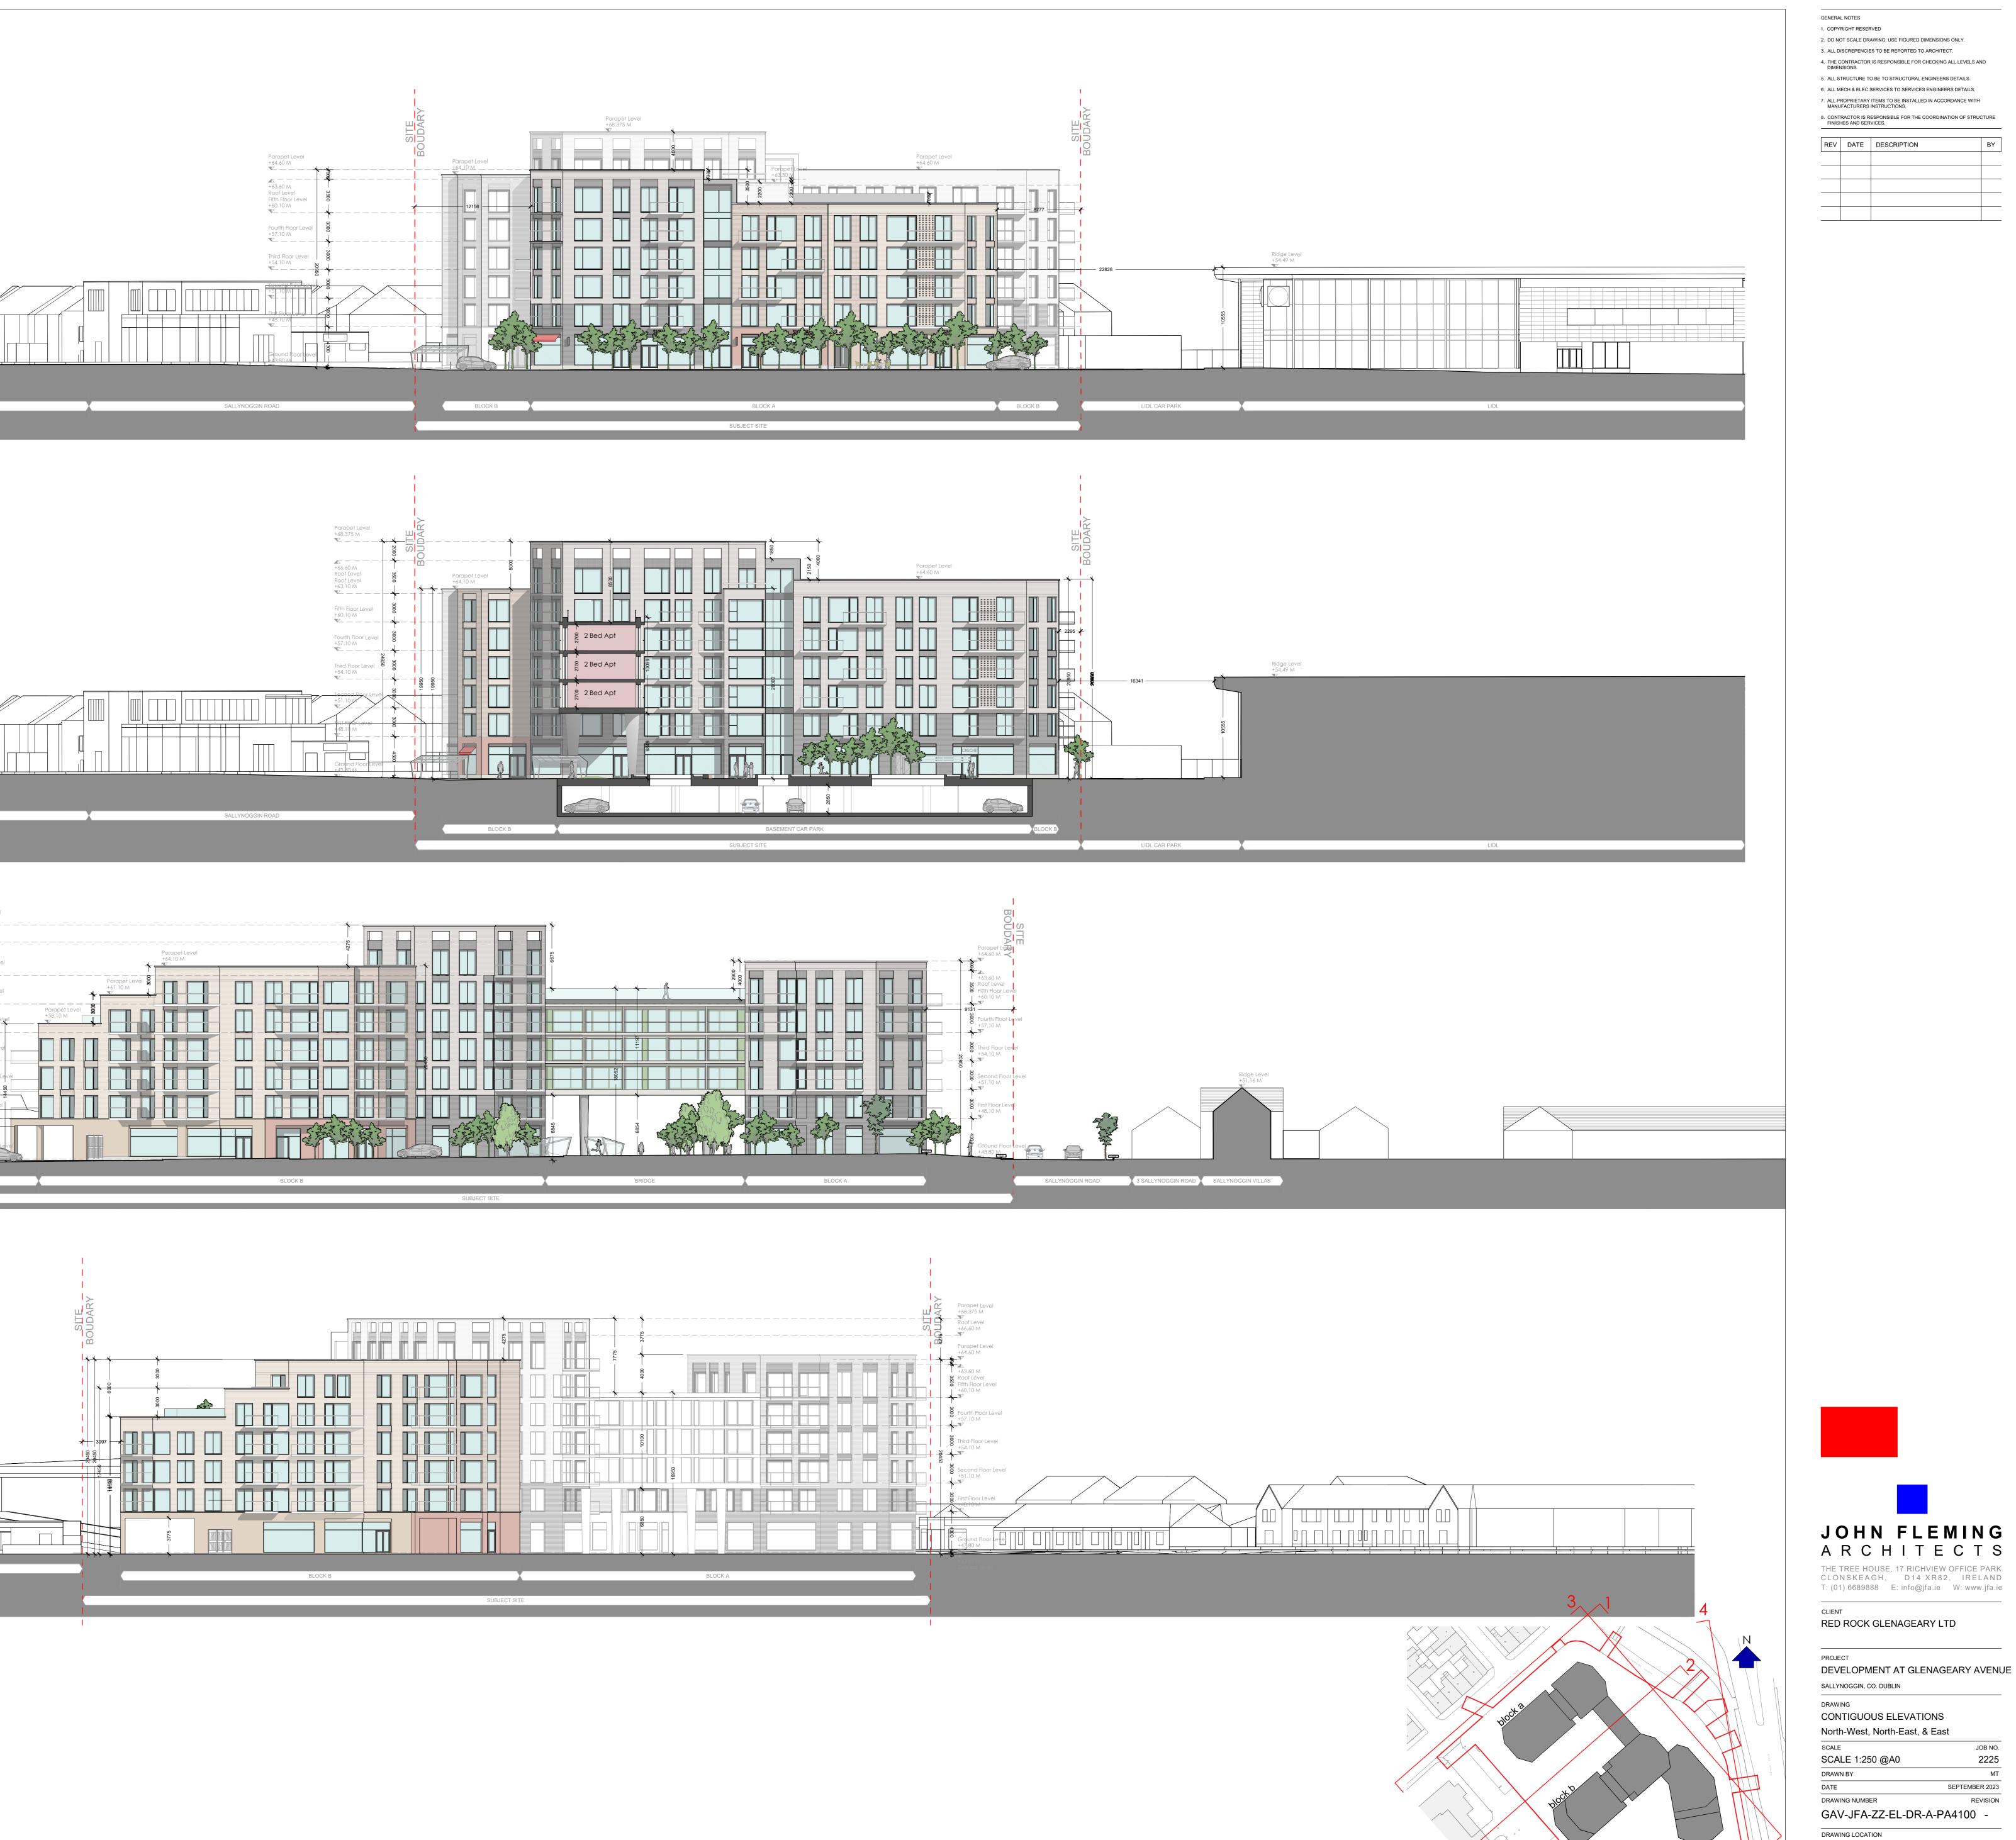

|                   | Contiguous Elevation                       | n North West - Bloc  | k A |                  | GLENAGE      | RY ROUNDABOUT        |                         |            |                                                                                                 |
|-------------------|--------------------------------------------|----------------------|-----|------------------|--------------|----------------------|-------------------------|------------|-------------------------------------------------------------------------------------------------|
|                   |                                            |                      |     |                  |              |                      |                         |            |                                                                                                 |
| 02<br>F4100 5     | Contiguous Elevation<br>SERIES 40 SECTIONS | n North West - Bloc  | k B |                  |              | Ridge Le<br>+52.93 N | evel                    | Rid<br>+50 | BOUDARY<br>BOUDARY<br>BOUDARY<br>BOUDARY<br>BOUDARY<br>BOUDARY<br>BOUDARY<br>See Level<br>.71 M |
| 03<br>(<br>5<br>5 | Contiguous Elevation<br>SERIES 40 SECTIONS | n North East - Bloch |     | 1 GLENAGEARY AVE |              |                      | Ridge Level<br>+52.93 M |            | AN POST                                                                                         |
|                   |                                            | n East - Block B     |     | 108-111 GI       | ENAGEARY AVE |                      |                         |            | AN POST                                                                                         |