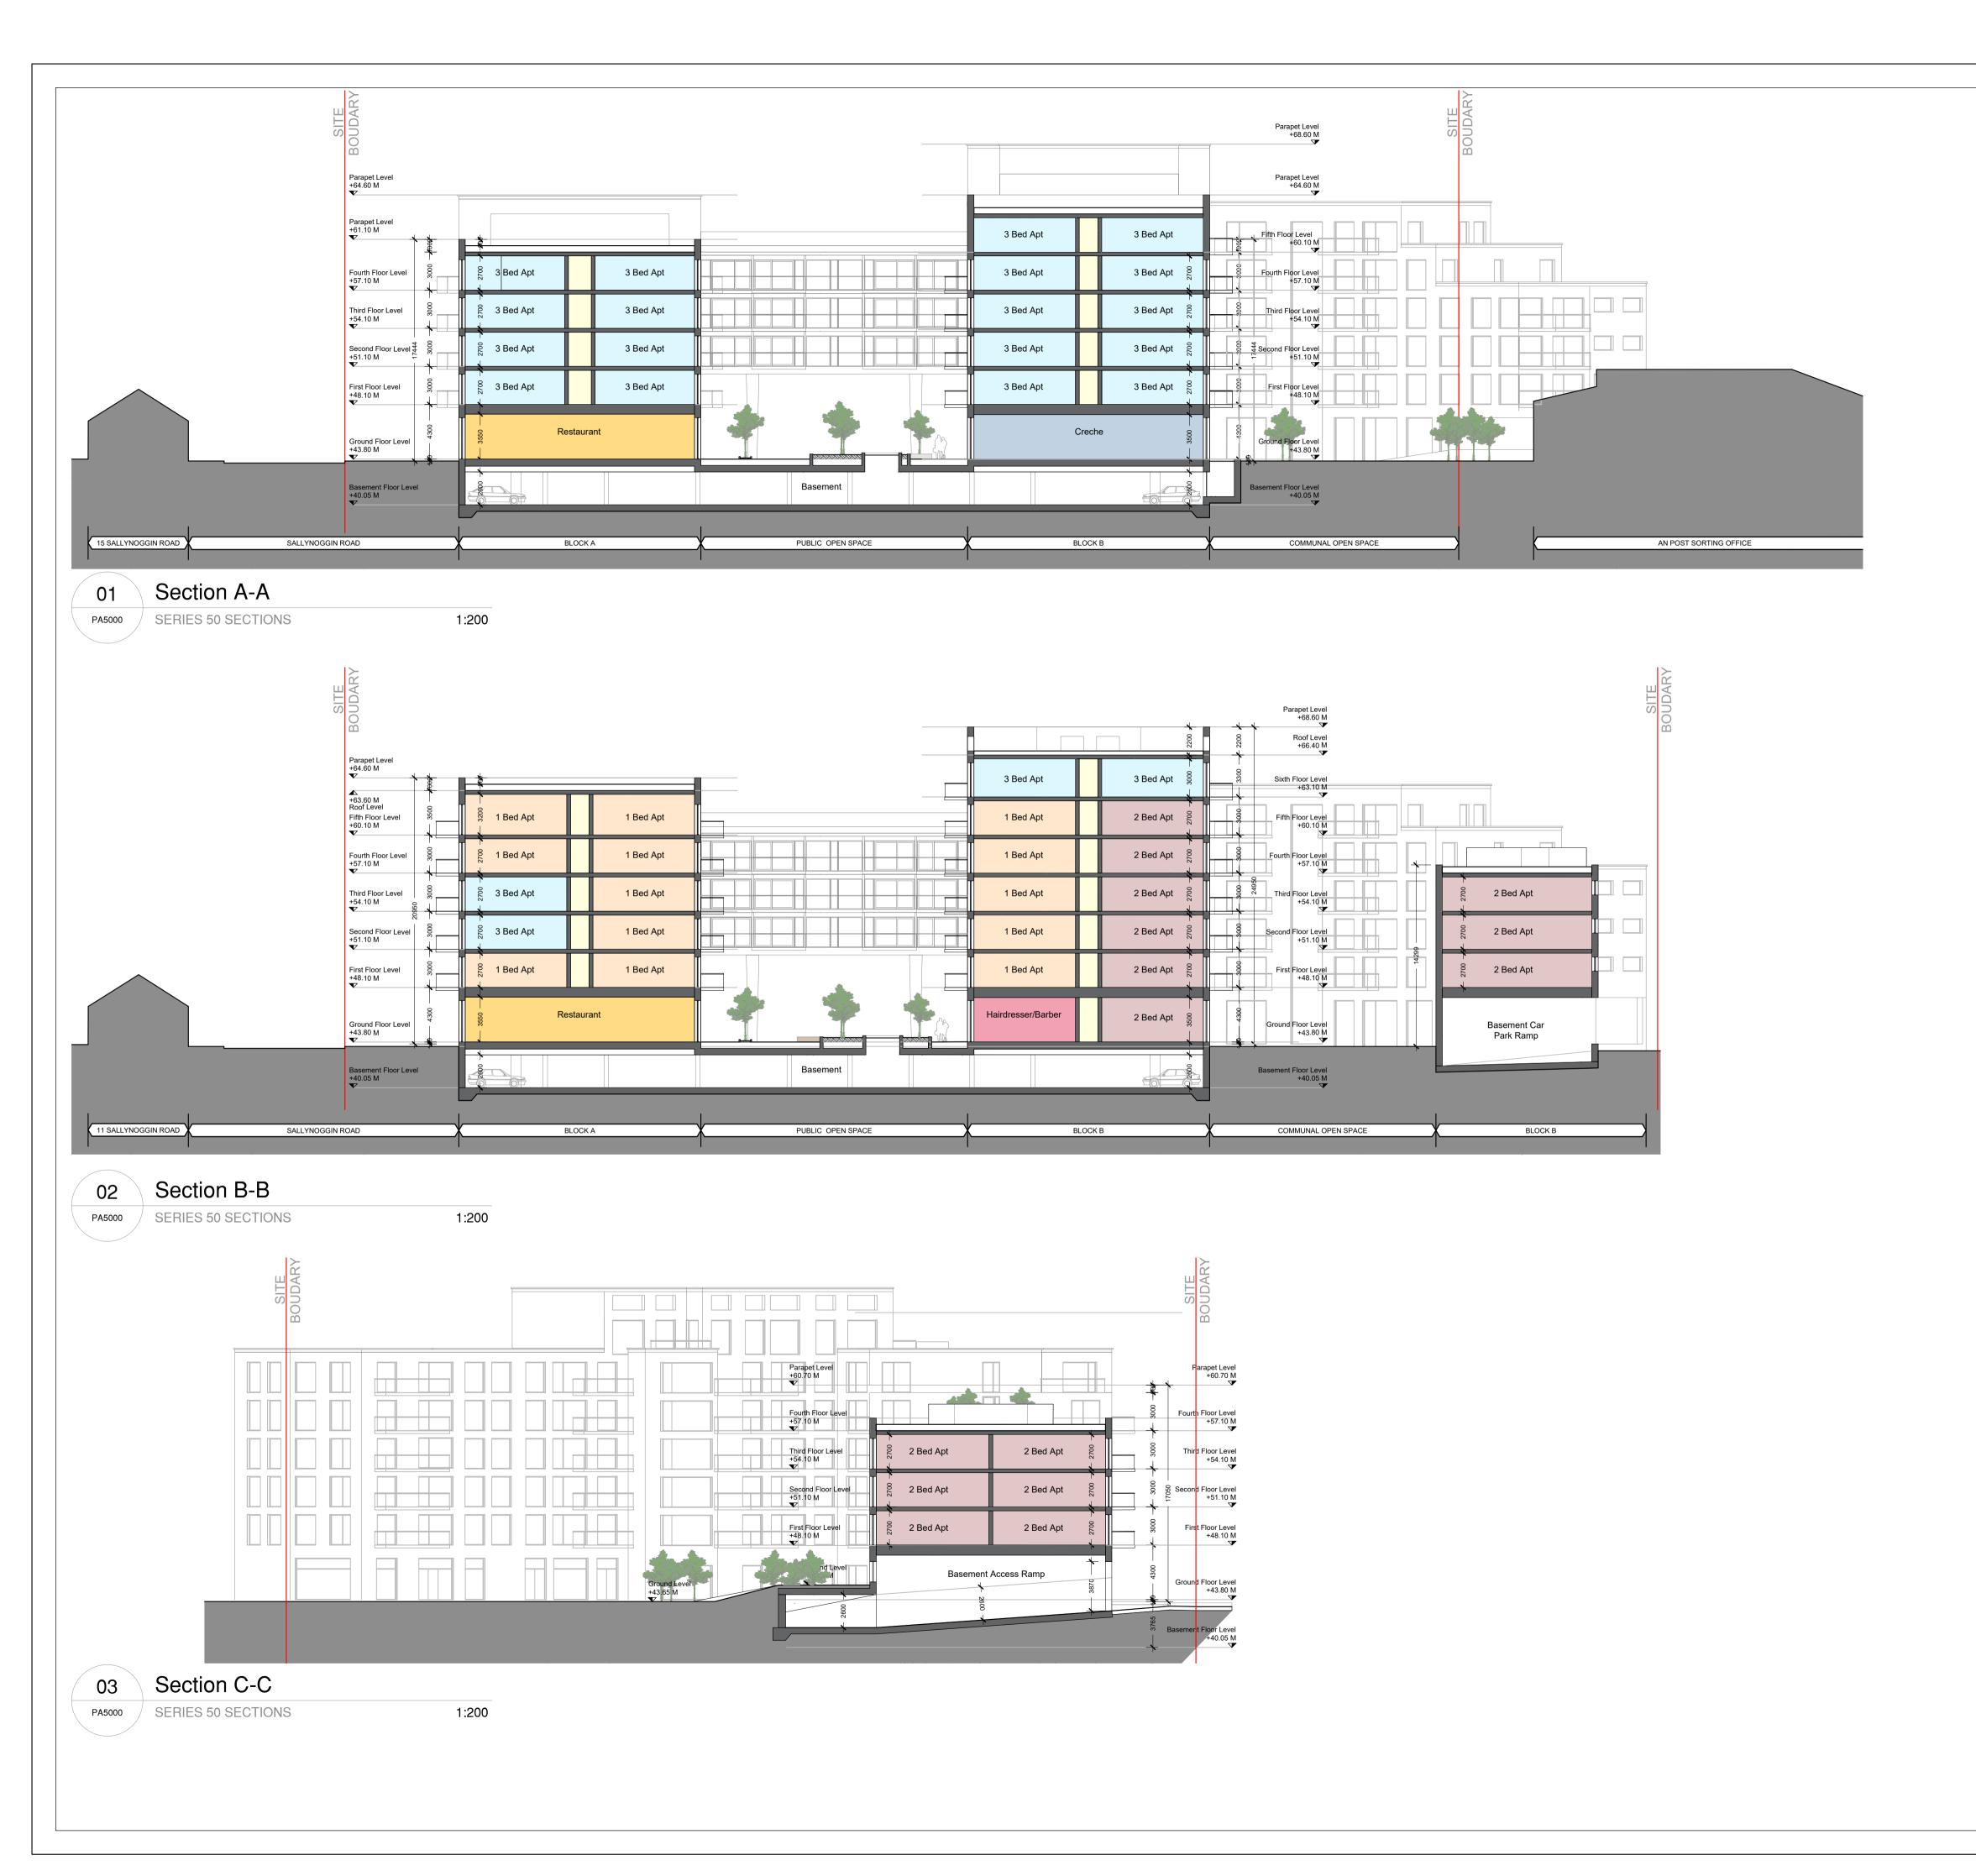

SECTION AA, BB, & CC SCALE JOB NO. SCALE 1:200 @A1 2225 DRAWN BY RB DATE APRIL 2023 DRAWING NUMBER REVISION GAV-JFA-ZZ-SE-DR-A-PA5000 -DRAWING LOCATION w:\22 jobs\2225- glenageary gate\00-current drawing DRAWING STATUS PLANNING